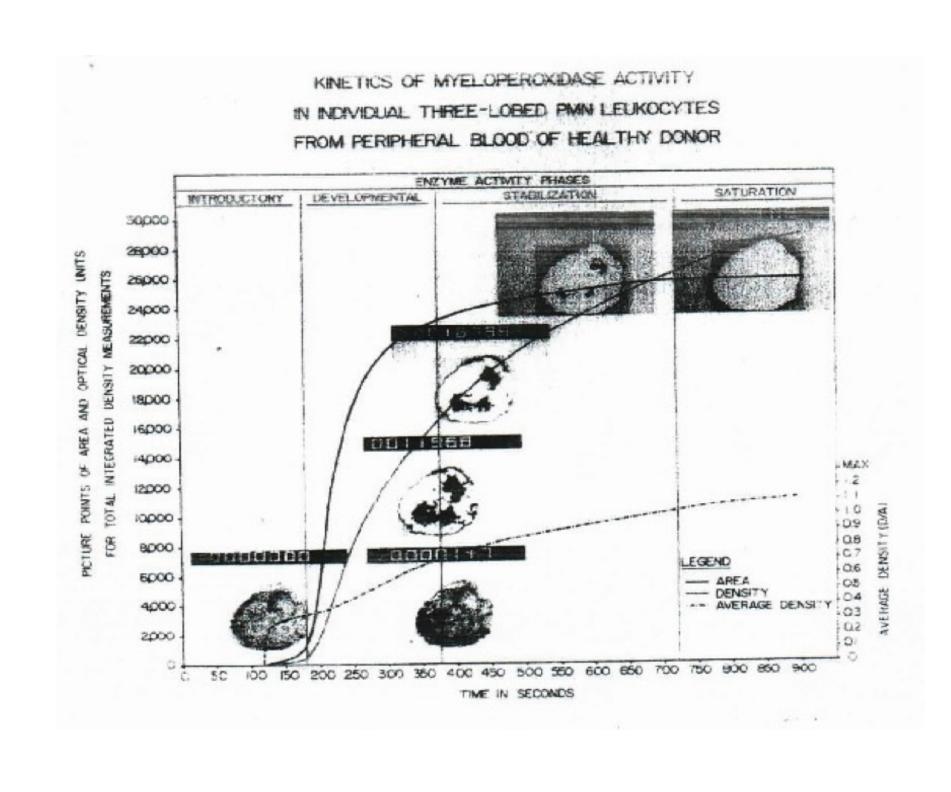

## TARGETING CELL METABOLISM

BIOSCICON'S MARKPAP® ASSAY, KODAK CAMERA, ULTRAPHOT ZEISS MICROSCOPE

NEW THERAPEUTICALS FOR

CANCER

9/27/16 VIRTUAL POSTER - OCTOBER 5-6 LABROOTS

### CONCLUSION

- ANALYTICAL CHEMISTRY IS AN UNLIMITED SOURCE FOR PRODUCTION OF SMALL MOLECULES
- MOLECULAR ACTIVATION OR INHIBITING THESE KINETICS SHOULD BE CONSIDERED FOR DEVELOPMENT AS POTENTIAL NEW ANTICANCER DRUGS